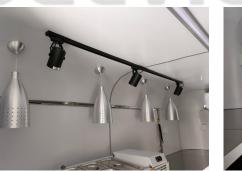

| Lighting:            | Interior lighting units<br>Side lights<br>Trailer tail lights & red reflectors<br>License light<br>LED white light strip<br>LED LOGO sign<br>4 pendant lights<br>2m track lights                                                         |
|----------------------|------------------------------------------------------------------------------------------------------------------------------------------------------------------------------------------------------------------------------------------|
| Water Sink Kits:     | 2 compartment water sinks<br>Commercial faucets for cold & hot water<br>Floor drain<br>Wall-mounted stainless steel tissue box<br>Wall-mounted stainless steel soap dispenser                                                            |
| Water Supply System: | Auto water pump<br>80L food-grade clean water tank<br>80L food-grade waste wastewater tank<br>Water heater                                                                                                                               |
| Kitchen Equipment:   | Stainless steel workbenches<br>Stainless steel cabinet<br>Gas fryers<br>Gas frill<br>Food heat lamps<br>Vertical drink cooler<br>Bench fridge<br>Salad bar fridge<br>Pull-out trash bins<br>5kg stainless steel fire extinguisher holder |
| Warranty:            | 1 year warranty for free                                                                                                                                                                                                                 |