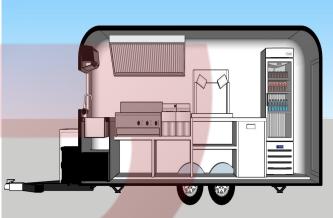

#### Details

- Front -

- Side -

- Side -

The Juicy Burger

- Door -

- Side -

- Exhaust Hood -

- Side -

- Rear -

- Sinks -