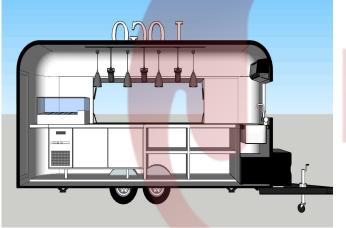

#### Details

- Front -

- Side -

- Side -

The Juicy Burger

- Door -

- Side -

- Exhaust Hood -

- Side -

- Rear -

- Sinks -