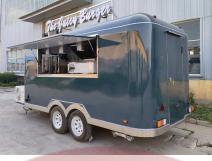

el workbenches<br>Stainless steel cabinet<br>Gas fryers<br>Gas frill<br>Food heat lamps<br>Vertical drink cooler<br>Bench fridge<br>Salad bar fridge<br>Pull-out trash bins<br>5kg stainless steel fire extinguisher holder |
| Warranty:            | 1 year warranty for free                                                                                                                                                                                                                 |

For more information on this model, such as size options, pricing, standard configurations, customization and upgrades, production time, delivery terms, etc., please email **sales@etofoodcarts.com**. Our sales agent will contact you within a day or even sooner to address any inquiries you may have.

#### Details







- Front -

- Side -





- Side -



The Juicy Burger

- Door -









- Side -



- Exhaust Hood -

- Side -

- Rear -





- Sinks -

#### **Floor Plan**



## Design