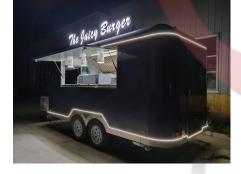

#### Details

- Front -

- Side -

- Side -

The Juicy Burger

- Door -

- Side -

- Exhaust Hood -