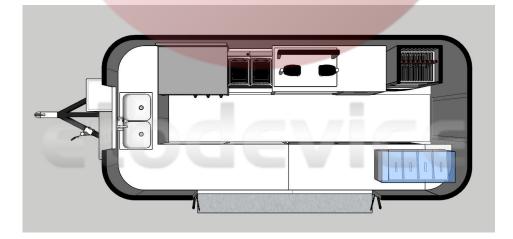

inless steel fire extinguisher holder |
| Warranty:            | 1 year warranty for free                                                                                                                                                                                                                 |

For more information on this model, such as size options, pricing, standard configurations, customization and upgrades, production time, delivery terms, etc., please email **sales@etofoodcarts.com**. Our sales agent will contact you within a day or even sooner to address any inquiries you may have.

#### Details







- Front -

- Side -





- Side -



The Juicy Burger

- Door -









- Side -



- Exhaust Hood -

- Side -

- Rear -





- Sinks -

#### **Floor Plan**



## Design