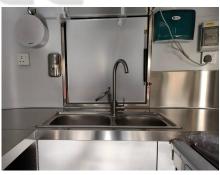

| Lighting:            | Interior lighting units<br>Side lights<br>Trailer tail lights & red reflectors<br>License light<br>LED white light strip<br>LED LOGO sign<br>4 pendant lights<br>2m track lights                                                         |
|----------------------|------------------------------------------------------------------------------------------------------------------------------------------------------------------------------------------------------------------------------------------|
| Water Sink Kits:     | 2 compartment water sinks<br>Commercial faucets for cold & hot water<br>Floor drain<br>Wall-mounted stainless steel tissue box<br>Wall-mounted stainless steel soap dispenser                                                            |
| Water Supply System: | Auto water pump<br>80L food-grade clean water tank<br>80L food-grade waste wastewater tank<br>Water heater                                                                                                                               |
| Kitchen Equipment:   | Stainless steel workbenches<br>Stainless steel cabinet<br>Gas fryers<br>Gas frill<br>Food heat lamps<br>Vertical drink cooler<br>Bench fridge<br>Salad bar fridge<br>Pull-out trash bins<br>5kg stainless steel fire extinguisher holder |
| Warranty:            | 1 year warranty for free                                                                                                                                                                                                                 |

- Side -

- Rear -

- Sinks -