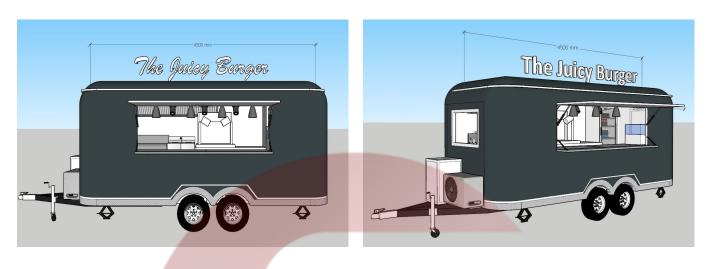

#### Details

- Front -

- Side -

- Side -

The Juicy Burger

- Door -

- Side -

- Exhaust Hood -