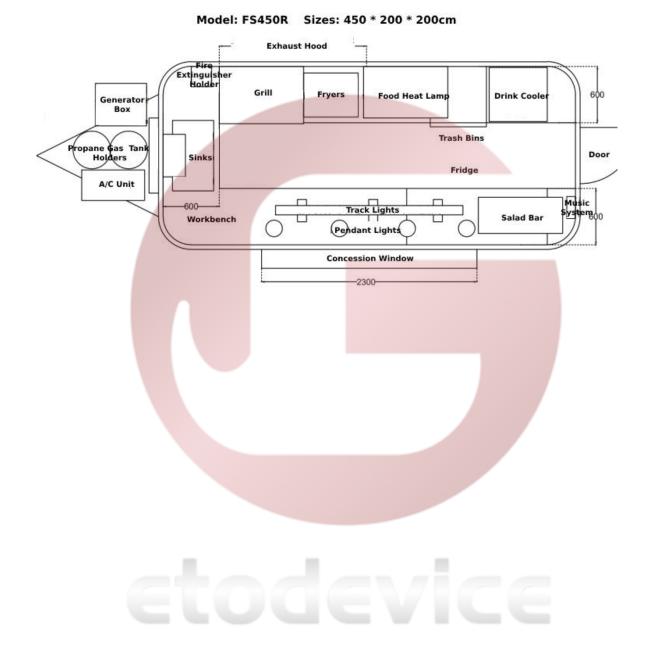

#### **Floor Plan**

### Specification

| Model:             | FS450R                                                                                                                                                                                                                                                                                                                                                                                                                                            |
|--------------------|---------------------------------------------------------------------------------------------------------------------------------------------------------------------------------------------------------------------------------------------------------------------------------------------------------------------------------------------------------------------------------------------------------------------------------------------------|
| Dimensions:        | 450*200*210cm                                                                                                                                                                                                                                                                                                                                                                                                                                     |
| Color:             | RAL7026                                                                                                                                                                                                                                                                                                                                                                                                                                           |
| Window:            | 2.3m concession window, with gas struts                                                                                                                                                                                                                                                                                                                                                                                                           |
| Electrical:        | 220V/50HZ                                                                                                                                                                                                                                                                                                                                                                                                                                         |
| Material:          | Frame: Galvanized steel<br>Exterior wall: Cold-rolled steel<br>Insulation: 25mm black cotton<br>Interior wall: ACM<br>Workbench: 201 stainless steel<br>Floor: Non-slip aluminium checkered floor                                                                                                                                                                                                                                                 |
| Accessory:         | 88cm safety chain<br>Trailer hitch ball<br>Trailer coupler<br>Trailer stabilizers<br>Heavy-duty trailer jack with wheel<br>Flip down stainless steel serving shelf<br>Door stop<br>7 pin trailer connector<br>A/C unit<br>Music system<br>5KW gasoline generator<br>Stainless steel generator box<br>Stainless steel generator box<br>Stainless steel propane tank holders<br>brake<br>Gas pipeline<br>Water inlet valve<br>Water discharge valve |
| Electrical System: | EU-compliant electrical fixtures<br>Electrical panel board<br>Circuit breaker<br>Power sockets<br>Generator receptacle                                                                                                                                                                                                                                                                                                                            |

| Lighting:            | Interior lighting units<br>Side lights<br>Trailer tail lights & red reflectors<br>License light<br>LED white light strip<br>LED LOGO sign<br>4 pendant lights<br>2m track lights                                                         |
|----------------------|------------------------------------------------------------------------------------------------------------------------------------------------------------------------------------------------------------------------------------------|
| Water Sink Kits:     | 2 compartment water sinks<br>Commercial faucets for cold & hot water<br>Floor drain<br>Wall-mounted stainless steel tissue box<br>Wall-mounted stainless steel soap dispenser                                                            |
| Water Supply System: | Auto water pump<br>80L food-grade clean water tank<br>80L food-grade waste wastewater tank<br>Water heater                                                                                                                               |
| Kitchen Equipment:   | Stainless steel workbenches<br>Stainless steel cabinet<br>Gas fryers<br>Gas frill<br>Food heat lamps<br>Vertical drink cooler<br>Bench fridge<br>Salad bar fridge<br>Pull-out trash bins<br>5kg stainless steel fire extinguisher holder |
| Warranty:            | 1 year warranty for free                                                                                                                                                                                                                 |