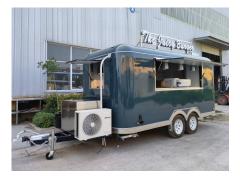

#### Details

- Front -

- Side -

- Side -

The Juicy Burger

- Door -

- Side -

- Exhaust Hood -