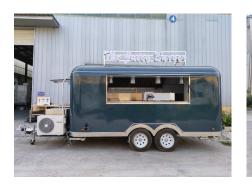

#### Details

- Front -

- Side -

- Side -

The Juicy Burger

- Door -

- Side -

- Exhaust Hood -