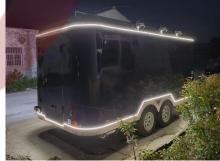

#### Details

- Front -

- Side -

- Side -

The Juicy Burger

- Door -

- Side -

- Exhaust Hood -

- Side -

- Rear -

- Sinks -