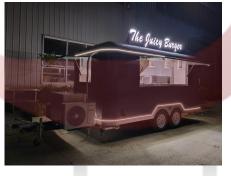

#### Details

- Front -

- Side -

- Side -

The Juicy Burger

- Door -

- Side -

- Exhaust Hood -